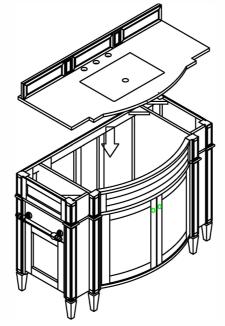

James Martin Vanities Company always recommends you consult and/or hire a professional contractor when installing your vanity cabinet and top.

3cm / 1.18" Countertop

Wood Backsplash(Optional) is attached to the back side of the vanity cabinet

Please consult your professional contractor regarding the best Polyurethane Construction Adhesive to attach the Countertop to the vanity cabinet-and backsplash, if desired.

Please Note: The vanity cabinet's back panel is shipped un-cut, to allow for a variety of plumbing installation options.