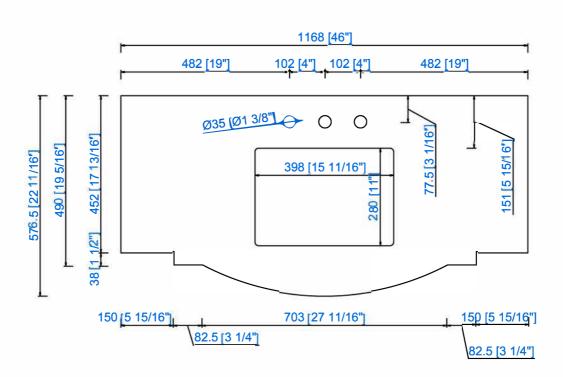

## 46" Vanity

## **Top Assembly Instructions**

James Martin Vanities Company always recommends you consult and or hire a professional contractor when installing your vanity cabinet and top.

3cm / 1.18" Countertop

James Martin - Natural Stone & Solid Surface & Quartz Top Measurement Specifications

James Martin Vanities Company always recommends you consult and/or hire a professional contractor when installing your vanity cabinet and top.

3cm / 1.18" Countertop

Wood Backsplash(Optional) is attached to the back side of the vanity cabinet